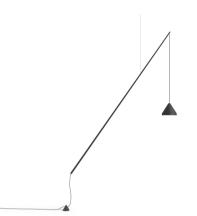

## 5666

Design By Arik Levy

Vibia presents a floor lamp. Suspended from the ceiling via an almost invisible steel cable, the light is equipped with a counterweight placed on the ground that guides the electrical cable and allows the stem and the aluminum shade to be placed wherever required.