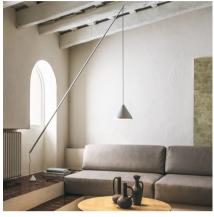

## 5666

Design By Arik Levy

Vibia presents a floor lamp. Suspended from the ceiling via an almost invisible steel cable, the light is equipped with a counterweight placed on the ground that guides the electrical cable and allows the stem and the aluminum shade to be placed wherever required.