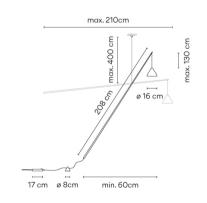

## 5666

Design By Arik Levy

Vibia presents a floor lamp. Suspended from the ceiling via an almost invisible steel cable, the light is equipped with a counterweight placed on the ground that guides the electrical cable and allows the stem and the aluminum shade to be placed wherever required.

Push

Instalation type

Surface Canopy

Materials

Cane: Carbon fiber Counterweight: Aluminum

Light source

1 x LED 9W 350mA

D